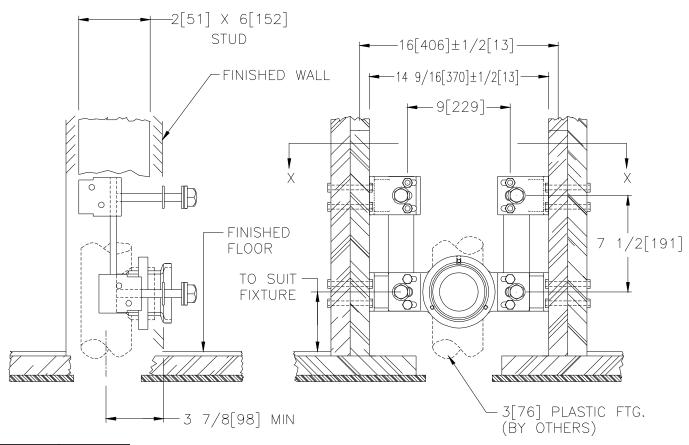

# WOOD STUD SUPPORTED WATER CLOSET CARRIER

SPECIFICATION SHEET

TAG

Dimensional Data (inches and [ mm ]) are Subject to Manufacturing Tolerances and Change Without Notice

SECTION X-X

| Product | Approx.<br>Wt. Lbs. |
|---------|---------------------|
| Number  | [kg]                |
| Z1285   | 25[12]              |

## **ENGINEERING SPECIFICATION: ZURN Z1285**

Residential water closet support system. Complete with Dura-Coated support brackets and coupling support, ABS coupling, fixture bolts, trim and bonded "Neo-Seal" gasket.