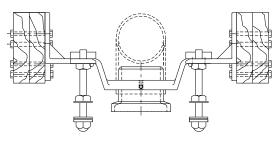

# WOOD STUD SUPPORTED WATER CLOSET CARRIER

SPECIFICATION SHEET

TAG

Dimensional Data (inches and [ mm ]) are Subject to Manufacturing Tolerances and Change Without Notice

SECTION X-X

| Product | Approx.<br>Wt. Lbs. |
|---------|---------------------|
| Number  | [kg]                |
| Z1285   | 25[12]              |

## **ENGINEERING SPECIFICATION: ZURN Z1285**

Residential water closet support system. Complete with Dura-Coated support brackets and coupling support, ABS coupling, fixture bolts, trim and bonded "Neo-Seal" gasket.